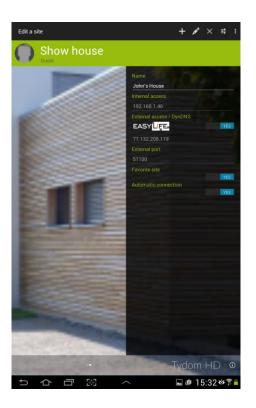

## Editing the site and activating Easy Life :

Click on the pencil to open the site parameters:

You now have access to the EasyLife function and can activate it:

Press the control to activate the option: