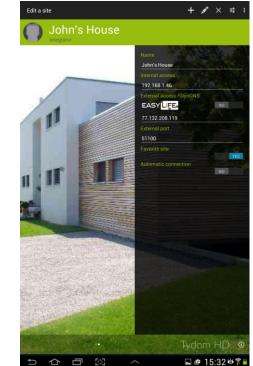

## Editing the site :

Click on the pencil to open the site parameters :

The easyLife function can only be activated once

the user has logged in at least once locally :

#### Logging in to the site

Press the site image to log in :

Easy Life can now be activated :

Easy Life 25/08/2015