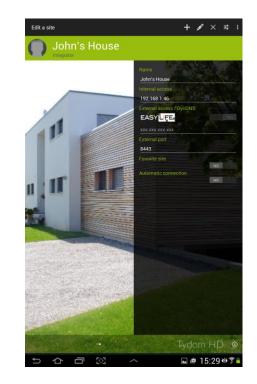

## Editing the site :

Click on the pencil to open the site parameters :

The easyLife function can only be activated once

the user has logged in at least once locally :

## Editing the site and activating Easy Life :

Click on the pencil to open the site parameters:

You now have access to the EasyLife function and can activate it:

Press the control to activate the option: